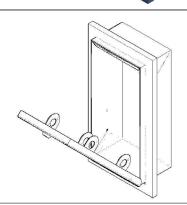

### Installation:

PR□VIDE FRAMED R□UGH WALL □PENING: 6 \ 8" X 13 \ 2".

MINIMUM RECESSED DEPTH REQUIRED IS 2 3".

COORDINATE WITH ENGINEER FOR ANY OBSTRUCTIONS INSIDE WALL.
MOUNT UNTI WITH SHIMES BETWEEN FRAMING AND CABINET AT ALL MOUNTING POINTS.

UNLOCK DOOR AND REMOVE SPINDLES.
USE UNIT AS TEMPLATE TO LOCATE HOLES (4).
DRILL HOLES AND FASTEN TO WALL USING (4) HOLES (FOR #10 SCREW NOT PROVIDED)

LOAD SPINDLES WITH STANDARD TOILET TISSUE ROLLS & INSERT BACK INTO DOOR SPINDLE HOLDERS. CLOSE AND LOCK DOOR.