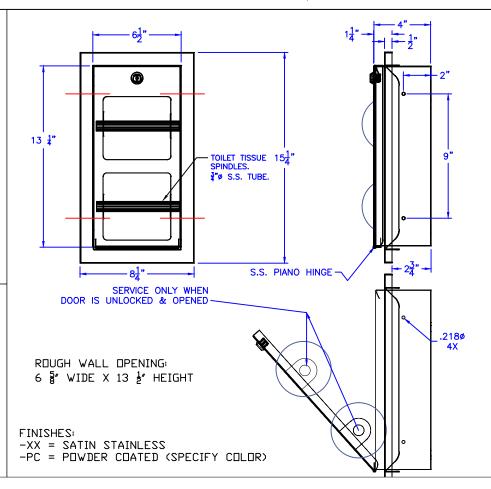

#### Construction:

CABINET: 22 GAUGE TYPE 304 STAINLESS STEEL, DNE PIECE CONSTRUCTION. DOOR: 22 GAUGE TYPE 304 STAINLESS STEEL, FASTEN TO CABINET WITH PIANO HINGE, EQUIPPED WITH TUMBLER LOCK

FLANGE: 18 GAUGE TYPE 304 STAINLESS STEEL SEAMLESS CONSTRUCTION.

SPINDLES: 3 X X.035 WALL STAINLESS STEEL TUBE, RETAINED IN DOOR WHEN CLOSED AND LOCKED.

### Installation:

PR□VIDE FRAMED R□UGH WALL □PENING: 6 \ 8" X 13 \ 2".

MINIMUM RECESSED DEPTH REQUIRED IS 2 3".

COORDINATE WITH ENGINEER FOR ANY OBSTRUCTIONS INSIDE WALL.
MOUNT UNTI WITH SHIMES BETWEEN FRAMING AND CABINET AT ALL MOUNTING POINTS.

UNLOCK DOOR AND REMOVE SPINDLES.
USE UNIT AS TEMPLATE TO LOCATE HOLES (4).
DRILL HOLES AND FASTEN TO WALL USING (4) HOLES (FOR #10 SCREW NOT PROVIDED)

LOAD SPINDLES WITH STANDARD TOILET TISSUE ROLLS & INSERT BACK INTO DOOR SPINDLE HOLDERS. CLOSE AND LOCK DOOR.