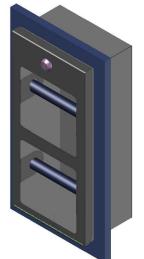

# Technical Data C-2030-XX

MULTI-ROLL TOILET TISSUE DISPENSER, RECESSED MOUNT

#### Construction:

CABINET: 22 GAUGE TYPE 304 STAINLESS STEEL, DNE PIECE CONSTRUCTION. DOOR: 22 GAUGE TYPE 304 STAINLESS STEEL, FASTEN TO CABINET WITH PIANO HINGE, EQUIPPED WITH TUMBLER LOCK

FLANGE: 18 GAUGE TYPE 304 STAINLESS STEEL SEAMLESS CONSTRUCTION.

SPINDLES: 3 X X.035 WALL STAINLESS STEEL TUBE, RETAINED IN DOOR WHEN CLOSED AND LOCKED.

#### Operation:

UNIT HOLDS TWO STANDARD TOILET TISSUE ROLLS UP TO 5 1/2 DIAMETER. TISSUE ROLLS ARE LOADED AND SECURED INSIDE DOOR.

DEPLETED ROLLS CAN ONLY BE REMOVED AFTER UNLOCKING DOOR.